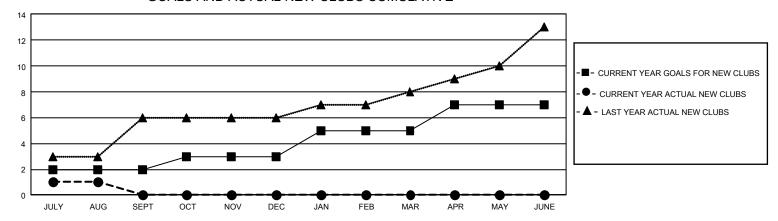

## GOALS AND ACTUAL NEW CLUBS CUMULATIVE

## GMT Constitutional Area 5 - E, Group P

REPORT DOES NOT INCLUDE CLUBS IN UNDISTRICTED AREAS.

| Clubs                 |               |           |               | Members               |                        |                         |                                                    |
|-----------------------|---------------|-----------|---------------|-----------------------|------------------------|-------------------------|----------------------------------------------------|
| RESULTS FOR 2024-2025 |               |           |               | RESULTS FOR 2024-2025 |                        |                         |                                                    |
| QUARTER               | NEW CLUB GOAL | NEW CLUBS | DROPPED CLUBS | QUARTER MEM           | BER GROWTH NET<br>GOAL | MEMBER GROWTH<br>ACTUAL | DROPPED MEMBERS<br>ACTUAL (including<br>transfers) |
| JULY/AUG/SEPT         | 6             | 1         | 1             | JULY/AUG/SEPT         | 30                     | 311                     | 86                                                 |
| OCT/NOV/DEC           | 3             | 0         | 0             | OCT/NOV/DEC           | 10                     | 0                       | 0                                                  |
| JAN/FEB/MAR           | 6             | 0         | 0             | JAN/FEB/MAR           | 30                     | 0                       | 0                                                  |
| APR/MAY/JUNE          | 6             | 0         | 0             | APR/MAY/JUNE          | 30                     | 0                       | 0                                                  |