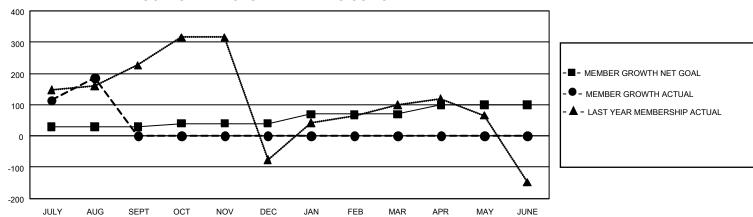

## GOALS AND ACTUAL MEMBERS CUMULATIVE

| DROPPED CLUBS: 1 |    | 79 CLUBS OF 304 ADDED 1 OR | GENDER DISTRIBUTION                 |                |  |
|------------------|----|----------------------------|-------------------------------------|----------------|--|
|                  |    | MORE NEW MEMBERS           | MALE                                | 3,280 (46.51%) |  |
|                  |    |                            | FEMALE                              | 3,773 (53.49%) |  |
| DROPPED MEMBERS  |    |                            | NON BINARY                          | 0 (0.00%)      |  |
| DECEASED         | 5  |                            | PREFER NOT TO ANSWER                | 0 (0.00%)      |  |
| CLUB CANCELLED   | 0  |                            | TOTAL FAMILY UNIT MEMBERS 50        |                |  |
| OTHER            | 81 | CLICK HERE FOR             | TO ME TARMET OUT MEMBERS            |                |  |
| TOTAL            | 86 | CUMULATIVE MEMBERSHIP DATA | FAMILY MEMBERS PAYING HALF DUES 273 |                |  |

## GMT Constitutional Area 5 - E, Group P

REPORT DOES NOT INCLUDE CLUBS IN UNDISTRICTED AREAS.

| Clubs                 |               |           |               | Members               |                        |                         |                                                    |
|-----------------------|---------------|-----------|---------------|-----------------------|------------------------|-------------------------|----------------------------------------------------|
| RESULTS FOR 2024-2025 |               |           |               | RESULTS FOR 2024-2025 |                        |                         |                                                    |
| QUARTER               | NEW CLUB GOAL | NEW CLUBS | DROPPED CLUBS | QUARTER MEM           | BER GROWTH NET<br>GOAL | MEMBER GROWTH<br>ACTUAL | DROPPED MEMBERS<br>ACTUAL (including<br>transfers) |
| JULY/AUG/SEPT         | 6             | 1         | 1             | JULY/AUG/SEPT         | 30                     | 311                     | 86                                                 |
| OCT/NOV/DEC           | 3             | 0         | 0             | OCT/NOV/DEC           | 10                     | 0                       | 0                                                  |
| JAN/FEB/MAR           | 6             | 0         | 0             | JAN/FEB/MAR           | 30                     | 0                       | 0                                                  |
| APR/MAY/JUNE          | 6             | 0         | 0             | APR/MAY/JUNE          | 30                     | 0                       | 0                                                  |